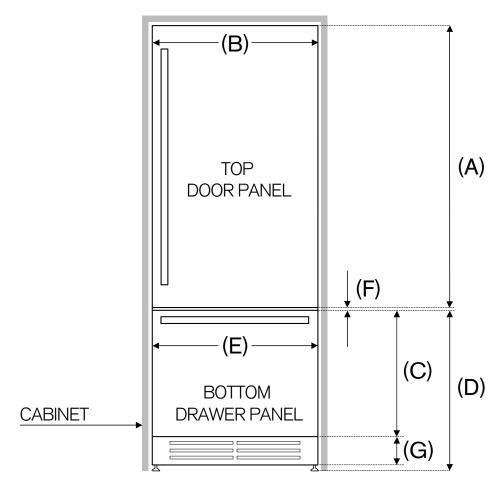

## **CUSTOM DOOR PANELS SPECIFICATIONS**

FOR BUILT-IN REFRIGERATOR MODEL RBM75S5FPNS

**NOTE**: These specifications assume a standard toe kick height of 100 mm. For different toe kick heights, adjust C accordingly.

| DIMENSIONS - MILLIMETERS   |                                                             |                    |
|----------------------------|-------------------------------------------------------------|--------------------|
| (A)                        | Height of top door panel                                    | 1297 mm            |
| (B)                        | Width of top door panel                                     | 756 mm             |
| (C)                        | Height of bottom drawer panel                               | 729 mm             |
| (D)                        | Height from bottom of product to top of bottom drawer panel | 830 mm             |
| (E)                        | Width of bottom drawer panel                                | 756 mm             |
| (F)                        | Gap between top door panel and bottom drawer panel          | 3 mm               |
| (G)                        | Toe kick height                                             | 100 mm             |
| (A+F+D)                    | Overall height                                              | 2123 mm            |
| Thickness of custom panels |                                                             | min 19 - max 38 mm |